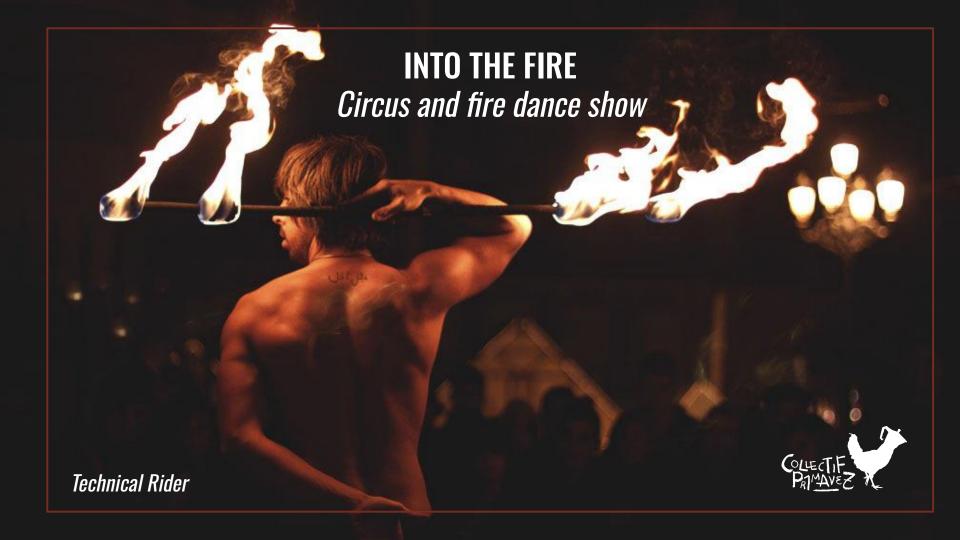

Show for all audiences.

Duration of the show: 15 minutes.

Minimum space required: 6x6 metres, height 8 metres.

Circular show. Straight, smooth, flat and regular floor, total integrated audience dimensions 10x10 metres.